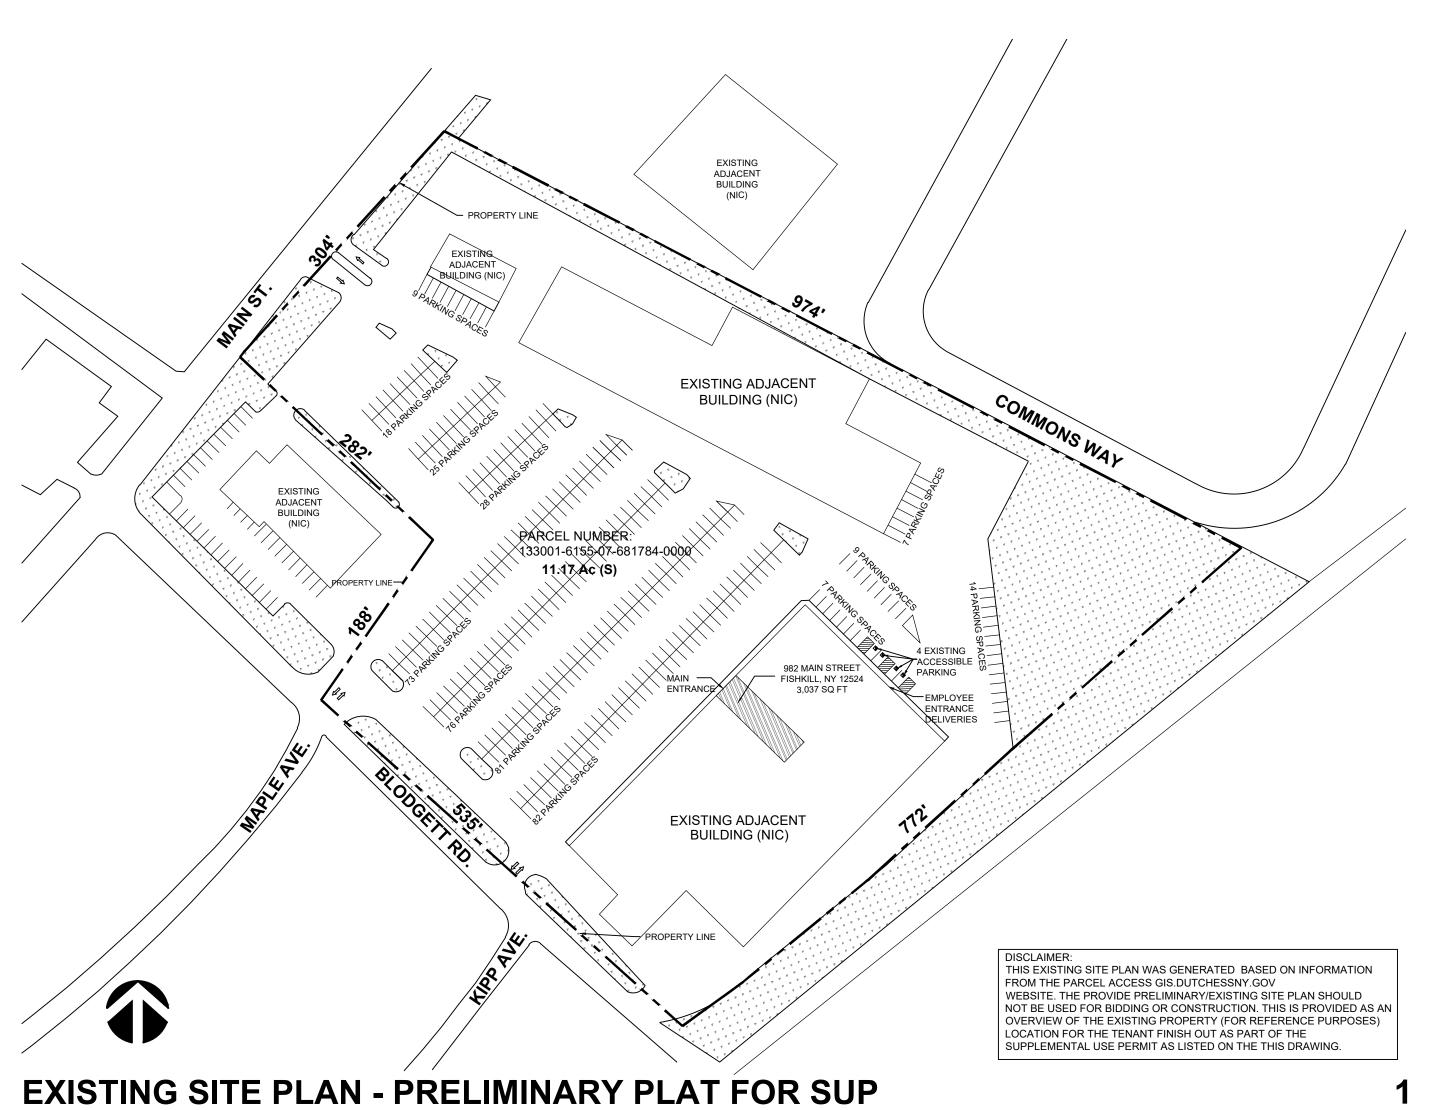

AS NOTED

Parcel Number 133001-6155-07-681784-0000

Parcel Location 986 Main St

Municipality Fishkill Village

Owner Name

Fishkill Center Assoc LLC (Primary) Primary Owner Mailing Address 64 Main St

Millburn, NJ 07041

LOT SIZE 11.17 Ac (S)

> Land Use (452) Nbh shop ctr Assessment

**Roll Section** 1 (Taxable) Tax Code

N (Non-Homestead)

**Deed Information** Book: 21999 Page: 07118

### PROPERTY OWNER:

PHONE: 518-867-9412

FISHKILL CENTER ASSOC 64 MAIN ST MILBURN, NJ 07041

PLANS FOR SPECIAL USE PERMIT

**I420 - INTERIOR** TENANT IMPROVEMENT 982 MAIN STREET TOWN OF FISHKILL, **DUTCHESS COUNTY,** NY 12524

# **ZONING NOTES**

- 1. PARKING LOT IS PRE-EXISTING / NON-CONFORMING.
- 2. 429 EXISTING PARKING SPACES AND 4 EXISTING ACCESSIBLE PARKING SPACES.
- 3. NO PARKING WILL BE ELIMINATED AND NO ADDITIONAL SQUARE FOOTAGE WILL BE ADDED TO THE BUILDING.

# **DRAWING NOTES**

SCALE: 1" = 100'-0"